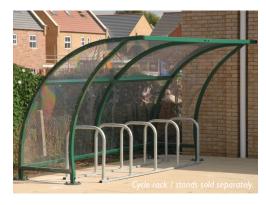

**Product Description:** 

Cycle Shelter

**Product Code:** 

Robust modular construction featuring load bearing purlins.

All In Sport

Anti-climb end frames.

Adjustable feet.

Slimline end frame footprint to increase gangway access.

4mm ClearView PETg UV roof and side cladding (5mm also available).

Welded end frames and load bearing purlin section made from heavy-duty box section steel, assembled with anti-tamper high strength bolts.

Hot dipped galvanised to BS EN ISO 1461:2009.

| 4100mm long x 2140mm overall width x 2150mm high                                                                                                                                                                                                                     |
|----------------------------------------------------------------------------------------------------------------------------------------------------------------------------------------------------------------------------------------------------------------------|
| Natural, galvanised finish as standard. Polyester Powder<br>Coating in a specific colour available as an optional extra.                                                                                                                                             |
| Steel                                                                                                                                                                                                                                                                |
| Metal profile cladding (rear panels only), 3600mm or 5000mm versions, integral<br>helmet lockers (horizontal or vertical fixing), multiple 'banks' to increase storage<br>capacity, range of racks or stands, internal lighting, Breeam compliant<br>configurations. |
|                                                                                                                                                                                                                                                                      |