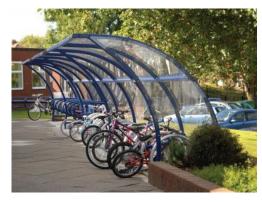

**Product Description:** 

Cycle Shelter

**Product Code:** 

Robust modular construction featuring load bearing purlins.

All In Sport

Anti-climb end frames.

Adjustable feet.

Slimline end frame footprint to increase gangway access.

4mm ClearView PETg UV roof and side cladding (5mm also available).

Welded end frames and load bearing purlin section made from heavy-duty box section steel, assembled with anti-tamper high strength bolts.

Hot dipped galvanised to BS EN ISO 1461:2009.

| 4100mm long x 2140mm overall width x 2150mm high                                                                                                                                                                                                                     |
|----------------------------------------------------------------------------------------------------------------------------------------------------------------------------------------------------------------------------------------------------------------------|
| Natural, galvanised finish as standard. Polyester Powder<br>Coating in a specific colour available as an optional extra.                                                                                                                                             |
| Steel                                                                                                                                                                                                                                                                |
| Metal profile cladding (rear panels only), 3600mm or 5000mm versions, integral<br>helmet lockers (horizontal or vertical fixing), multiple 'banks' to increase storage<br>capacity, range of racks or stands, internal lighting, Breeam compliant<br>configurations. |
|                                                                                                                                                                                                                                                                      |